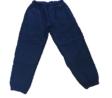

### Fleece Track Pants

| Sizes 6 - 12 | \$22.27 + \$2.23 gst                 | \$24.50 |
|--------------|--------------------------------------|---------|
| 01203 0 12   | Ψ <b>ΖΖ.Ζ</b> / · Ψ <b>Ζ.Ζ</b> Ο 951 | Ψ=      |