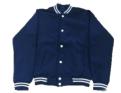

### Fleece Varsity Jacket Navy / White

| Sizes 6 - 12         | \$29.09 + \$2.91 gst | \$32.00 |
|----------------------|----------------------|---------|
| Sizes 3XS (14) - 3XL | \$32.73 + \$3.27 gst | \$36.00 |